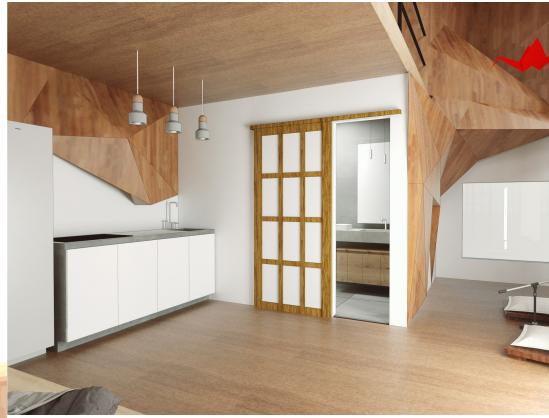

## **04 ELEVATED CORNER BAR**

the space for rest and sustenance, elevated to define the space without barriers

**03 KITCHEN** 

02 BATHROOM

# perspectives 02

kitchen area

bathroom **T** 

corner bar area