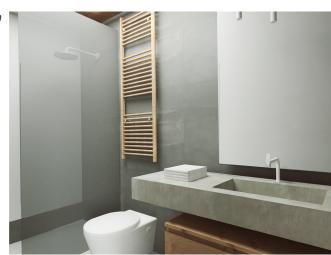

d that links bedspace and listening space, yet is a space on its own via a platform

loft flr

### **09 BALCONY**

## **04 ELEVATED CORNER BAR**

the space for rest and sustenance, elevated to define the space without barriers

**03 KITCHEN** 

02 BATHROOM

#### **06 LISTENINGSPACE**

a place for collaboration or interaction for all the dwellers, as well as a point in the area wherein one can see the whole unit

## **05 STAIRS** + STORAGE

#### 01 FREE FOR ALL LIVING SPACE

the space for movement, the living room is transformed into a working area with moveable tables and chairs for individual recording/mixing or they may be connected for collaboration



ground flr

## perspectives 01

view from loft





free-for-all work(living)space

# perspectives 02

kitchen area



bathroom **T** 



corner bar area



# perspectives 03



general loft area



bedspace