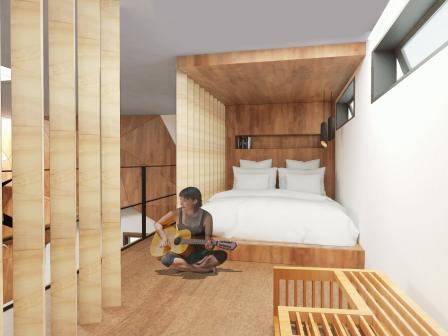

#### **07 BEDSPACE**

the sleeping area is private, yet is still linked with all the music spaces, via louvers

#### **08 MIXINGSPACE**

another elevated space, a separate mixing area is provided that links bedspace and listening space, yet is a space on its own via a platform

loft flr

# perspectives 03

general loft area

bedspace