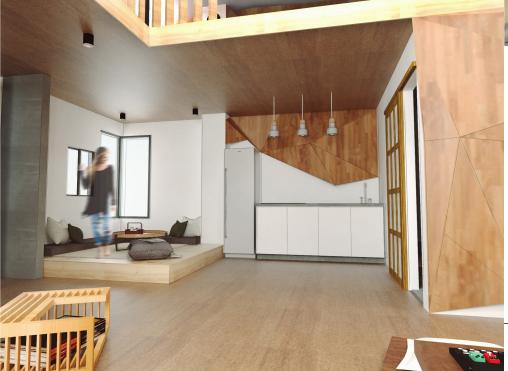

#### 01 FREE FOR ALL LIVING SPACE

the space for movement, the living room is transformed into a working area with moveable tables and chairs for individual recording/mixing or they may be connected for collaboration

## perspectives 01

view from loft

free-for-all work(living)space