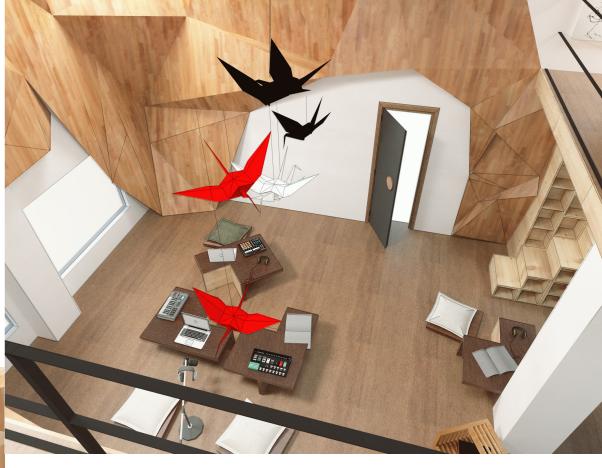

# perspectives 03

general loft area

bedspace

#### **07 BEDSPACE**

the sleeping area is private, yet is still linked with all the music spaces, via louvers