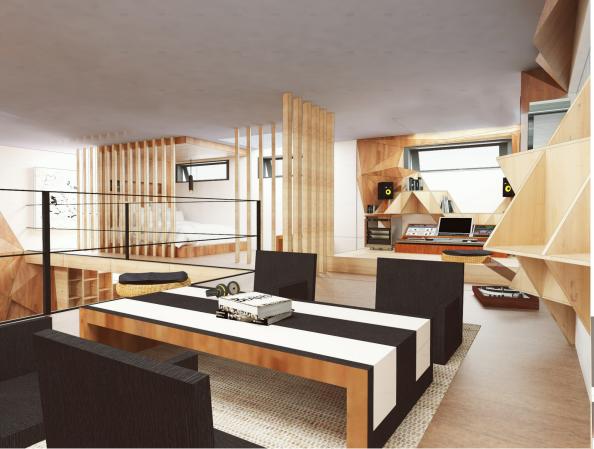

e, yet is a space on its own via a platform

loft flr

### **09 BALCONY**

## **04 ELEVATED CORNER BAR**

the space for rest and sustenance, elevated to define the space without barriers

**03 KITCHEN** 

02 BATHROOM

#### **06 LISTENINGSPACE**

a place for collaboration or interaction for all the dwellers, as well as a point in the area wherein one can see the whole unit

## **05 STAIRS** + STORAGE

#### 01 FREE FOR ALL LIVING SPACE

the space for movement, the living room is transformed into a working area with moveable tables and chairs for individual recording/mixing or they may be connected for collaboration



ground flr

## perspectives 01

view from loft





free-for-all work(living)space

# perspectives 02

kitchen area



bathroom **T** 



corner bar area



# perspectives 03



general loft area



bedspace