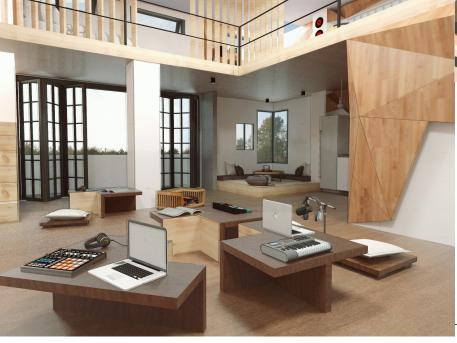

## perspectives 01

view from loft

free-for-all work(living)space

#### 01 FREE FOR ALL LIVING SPACE

the space for movement, the living room is transformed into a working area with moveable tables and chairs for individual recording/mixing or they may be connected for collaboration

## **04 ELEVATED CORNER BAR**

the space for rest and sustenance, elevated to define the space without barriers

**03 KITCHEN** 

02 BATHROOM