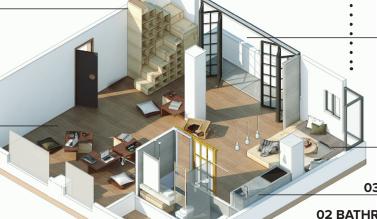

general area

## **04 ELEVATED CORNER BAR**

the space for rest and sustenance, elevated to define the space without barriers

**03 KITCHEN** 

02 BATHROOM

## **05 STAIRS** + STORAGE