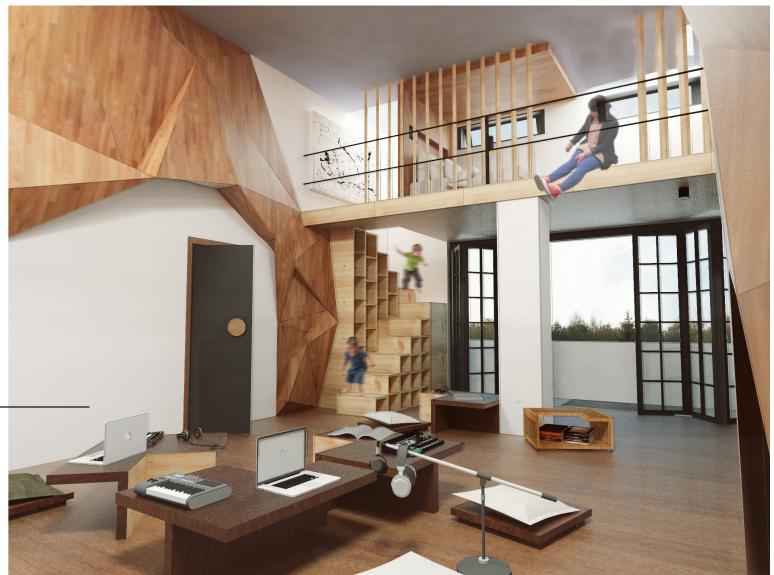

music + living space in the heart of manila

location: QUEZON CITY, PH

area: **94.8 sqm** 

The amalgamation of music and living space into a loft unit located in a 5-storey condominium in Tandang Sora, QC materializes with the **HAPONESA STUDIO**. The fused space exhibits Japanese design sensibilities, particularly; material purity, simplicity, and space optimization.

Materials used are mainly wood for acoustic purpose, concrete for structural, and metal as accent. As a music studio, the whole unit is enwrapped by modular wooden triangulations that serve acoustical needs and yet provides the entire space with integrative vibrations.

Each space connects with one another via open visual accessibility at all points, unifying as a home, yet where one can also flexibly and comfortably immerse in art and music, whether alone or sharing it with co-inhabitants of the studio.

#### 01 FREE FOR ALL LIVING SPACE

the space for movement, the living room is transformed into a working area with moveable tables and chairs for individual recording/mixing or they may be connected for collaboration

## perspectives 01

view from loft

free-for-all work(living)space